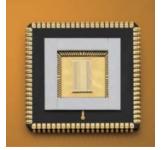

# CMOS 芯片用于快速雷达

|                 | 规格          | 单位  |
|-----------------|-------------|-----|
| 尺寸              | 8960x5200   | um  |
| 技术规格            | 0.35um CMOS |     |
| 像元数量            | 192x2       |     |
| SPADs/ 像元       | 4           |     |
| 像元尺寸(仅仅 SPADs ) | 40.56x209.6 | um  |
| 填充因数            | 5.32        | %   |
| 行距              | 1019.78     | um  |
| 帧速 @20MHz 读出时间  | 52          | KHz |