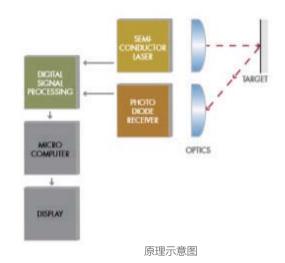

# 3D 激光雷达核心部件

应用:三维映射、自适应巡航控制、 高级驾驶辅助系统、农业、无人驾 驶、无人机、安全扫描



## 提供产品:



## 905DxxUA Series Pulsed Laser Diodes

#### Highly Reliable Pulsed Laser Diodes

- AEC-Q101 automotive qualified with excellent temperature stability
- Up to 110W laser output power
- 905 nm



## QuickSwitch Pulsed Laser Diodes

### Fastest Hybrid Pulsed Laser Diode

- 1.5 to 5 ns pulse duration, up to 90W in TO-56 package
- Pulse frequencies at up to 200 kHz
- 905 nm



## Si APD Arrays

#### Simplify Time-of-Flight Sensor Development

- 8-, 12- or 16-element arrays, 190 x 650 µm, custom versions
- 14-pin DIL or SMD package
- Responsivity between 440 nm-1000 nm



### **APD** Receivers

#### Best Possible Signal-to-Noise Ratio

- Low Noise Equivalent Power
- Various gain / bandwidth configurations
- Responsivity between 400 nm 1100 nm (Si); or 900 nm – 1700 nm (InGaAs)

#